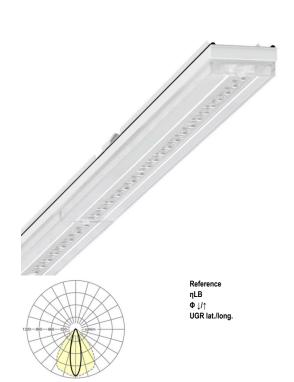

IP 64 device mount - Central.Line.Optic high performance - direct, narrow distribution - visually continuous

Device mounts made of galvanised, profiled sheet steel with zinc coating combined with polyester resin paint guarantees good corrosion protection; tool-free attachment with design-integrated push locks ensure protection against theft and disassembly. Integrated end faces made of plastic with sealing lips and an all-round closed seal to the support rail for a protection type up to IP64. Housing colour traffic white RAL 9016; Direct, narrow-beam light distribution using the Central.Line.Optic HP made of PMMA plastic. High Performance (HP) version with peak values in light current and luminaire efficiency. Suitable for higher ambient temperatures. Features an extra long LED life. The lens optics have a transparent seal, ensure absolute ease of assembly and are simple to maintain thanks to the easily cleaned surface. The compact 1-row arrangement of the lenses ensures that the dots merge into a line with a homogeneous appearance in the object. Electrical connection by means of a fixed, 5-pin, quick-fit plug connector and a free choice of phases. Integrated guide for fast contacting. They are exchangeable, permit modernisation and reliably prolong the service life of the overall system.

# LIGHTING TECHNOLOGY

| Placement                     | LED, Colour rendering/Light colour CRI ≥ |
|-------------------------------|------------------------------------------|
|                               | 80 / 3000K                               |
| Colour tolerance (MacAdam)    | 3SDCM                                    |
| Nominal luminous flux         | 6399lm                                   |
| LED service life              | 70000h L80/B10 (Tq 45°C), 100000h        |
|                               | L80/B50 (Tq 40°C)                        |
| Luminaire luminous efficiency | 178lm/W                                  |
| Beam angle                    | 25° (C0) / 100 ° (C90)                   |
| UGR lat./long.                | 15.4 / 20.7                              |
|                               |                                          |

# **DEEP-LINK**

https://www.regiolux.de/en/article/19522026320

LED 7000lm 830 100 % 98 % / 2 % 15.4 / 20.7