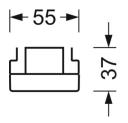

# **MECHANICS**

| Housing colour Dimensions (LxWxH/DxH) |         | traffic white RAL 9016                             |
|---------------------------------------|---------|----------------------------------------------------|
|                                       |         | 2299mm x 55mm x 37mm                               |
| Weight (net)                          |         | 2.2kg                                              |
| Type of installation                  |         | Mounting rail system installation, Light structure |
| Dimensions                            | S       |                                                    |
| L                                     | 2299 mm | Length                                             |
| В                                     | 55 mm   | Width                                              |
| Н                                     | 37 mm   | Height                                             |